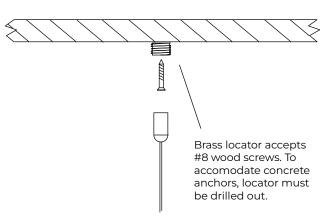

# **CEILING BAFFLE**

- Locate available suspension points on ceiling in relation to bafle suspension locations
- Mount brass locators securely onto ceiling with substrate appropriate fasteners (not included)
- Thread top cap onto brass locator by hand only