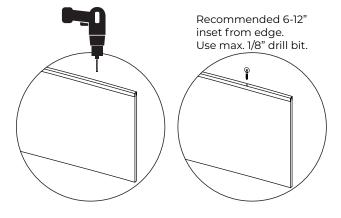

# **CEILING BAFFLE**

- Locate available suspension points on ceiling in relation to bafle suspension locations
- Mount brass locators securely onto ceiling with substrate appropriate fasteners (not included)
- Thread top cap onto brass locator by hand only