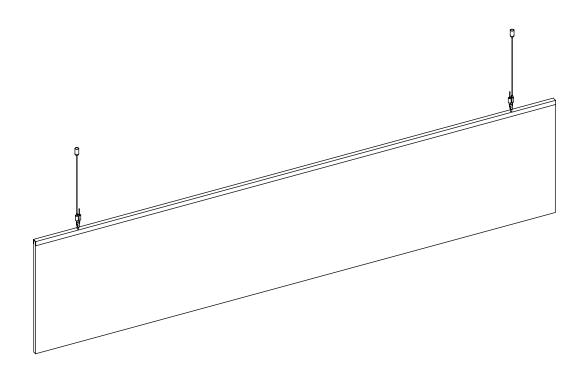

# **CEILING BAFFLE**

- Locate available suspension points on ceiling in relation to bafle suspension locations
- Mount brass locators securely onto ceiling with substrate appropriate fasteners (not included)
- Thread top cap onto brass locator by hand only

- Determine suspension points on bafle in relation to determined ceiling locations
- Drill pilot holes for the eye hooks into the C-channel
- Thread the eyehook into marked locations in C-channel

- Thread suspended cable through one side of cable gripper, though afixed eyehook, and back through opposite side ofcable gripper (Depress top/bottom nozzles to allow cable insertion; release to lock)
- Level bafle using cable grippers and trim excess cable