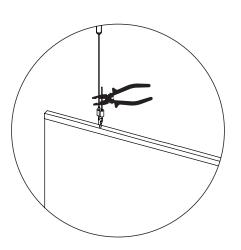

- Determine suspension points on bafle in relation to determined ceiling locations
- Drill pilot holes for the eye hooks into the C-channel
- Thread the eyehook into marked locations in C-channel

- Thread suspended cable through one side of cable gripper, though afixed eyehook, and back through opposite side ofcable gripper (Depress top/bottom nozzles to allow cable insertion; release to lock)
- Level bafle using cable grippers and trim excess cable